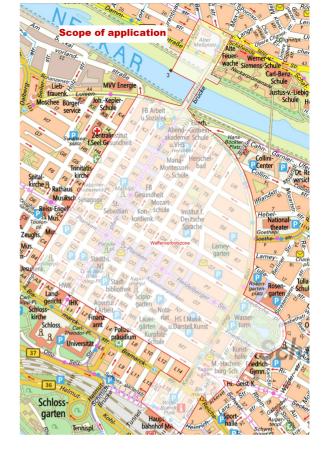

### WEAPON AND KNIFE FREE ZONE

Mannheim is generally a safe city. The city and police intervene at the first sign of a change in the security situation. Now is no exception: Police evaluations show an increase in the incidents of aggravated crime. In addition, the 2022/2023 safety survey shows a slight increase in the fear of crime. This trend is to be halted. The weapon and knife free zone serves as an early intervention to curb the number of aggravated crimes. The subjective feeling of safety shall also increase again in the long term.

# When does the ban on weapons and knives apply?

- Fridays from 8:00 pm to 06:00 am on Saturdays
- Saturdays from 8:00 pm to 06:00 am on Sundays
- On days before public holidays from 8:00 pm to 06:00 am on the morning of the holiday