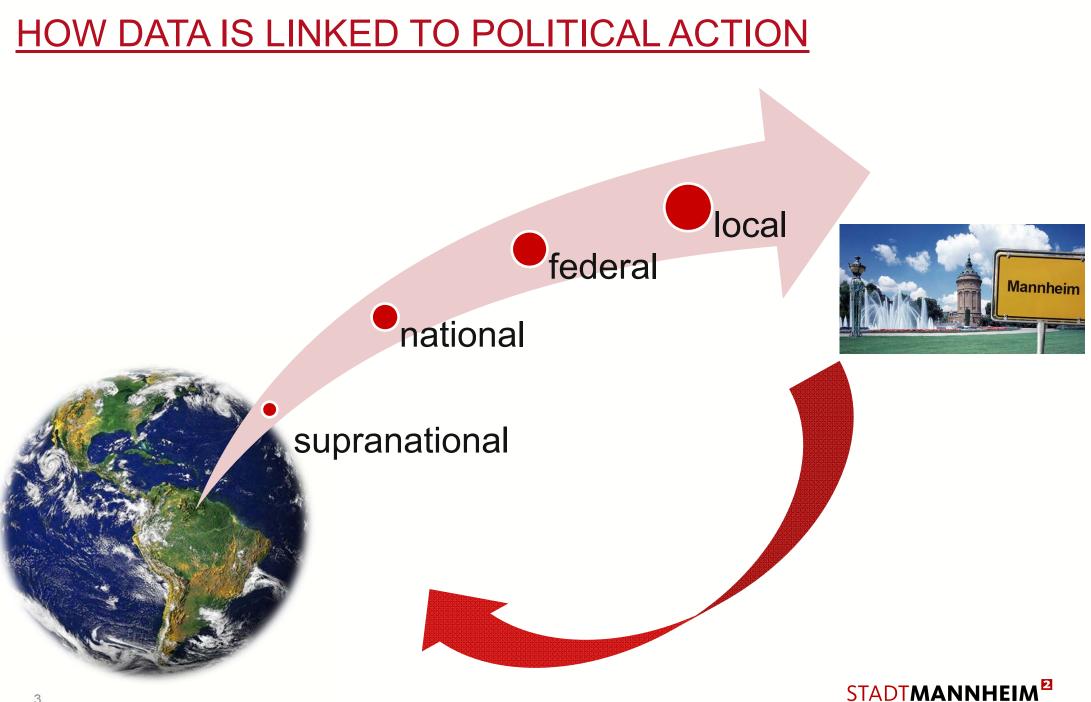

## **DIVERSITY OF INDICATOR SETS**

Inter-Agency and Expert Group on SDG Indicators (IAEG-SDGs)

Indicators for sustainable cities

German strategy for sustainability

Federal strategy for sustainability Sustainability report of the City of Mannheim