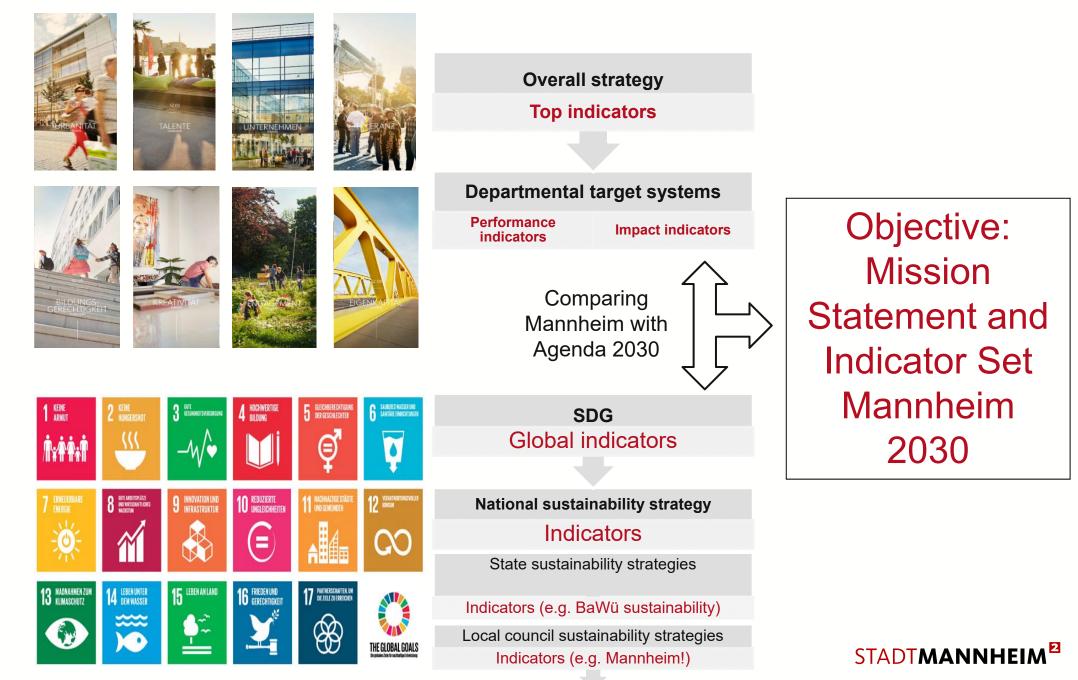

## **DIVERSITY OF INDICATOR SETS**

Inter-Agency and Expert Group on SDG Indicators (IAEG-SDGs)

Indicators for sustainable cities

German strategy for sustainability

Federal strategy for sustainability Sustainability report of the City of Mannheim

## ROLE MODEL "MANNHEIM 2030" AND AGENDA 2030