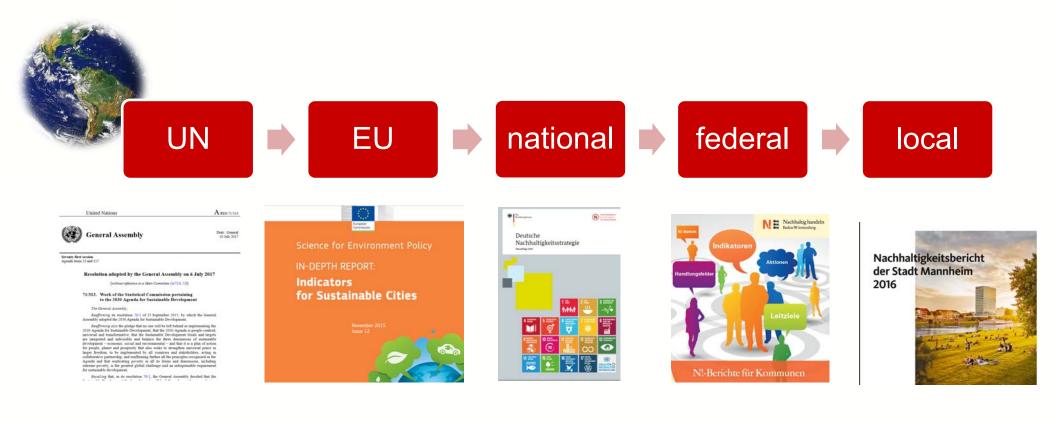

## **DIVERSITY OF INDICATOR SETS**

Inter-Agency and Expert Group on SDG Indicators (IAEG-SDGs)

Indicators for sustainable cities

German strategy for sustainability

Federal strategy for sustainability Sustainability report of the City of Mannheim